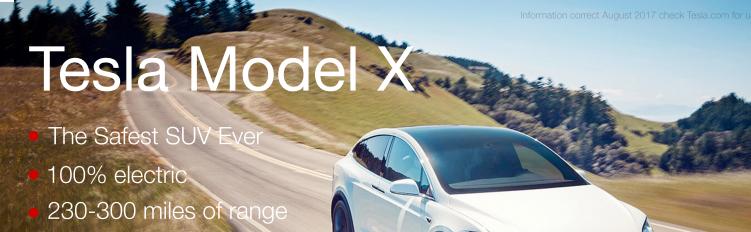

£0-£15 for a full charge

0-60mph in as little as 2

- Pick from 5, 6 or 7 seats
- Detachable towing hitch
- Panoramic windscreen and falcon wing doors