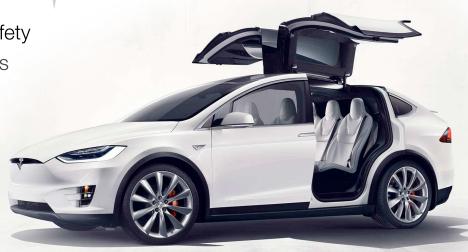

£0-£15 for a full charge

0-60mph in as little as 2

- Pick from 5, 6 or 7 seats
- Detachable towing hitch
- Panoramic windscreen and falcon wing doors